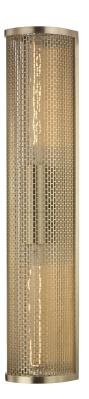

# BRITT H151102-AGB

#### AGED BRASS

Coastal Suitable Finish (EPM): No

# **DIMENSIONS**

Height: 23.25" Width/Diameter: 4.5" Product Weight: 7lb Extension: 4"

Top to Center: 11.63"

Canopy/Backplate Shape: Rectangle Sloped Ceiling Compatible: No

Living Finish: No Uplight Only: No