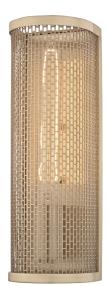

# BRITT H151101-AGB

#### AGED BRASS

Coastal Suitable Finish (EPM): No

## **DIMENSIONS**

Height: 13.5" Width/Diameter: 4.5" Canopy/Backplate: 13.5" Product Weight: 4lb Extension: 4"

Top to Center: 6.75"

Canopy/Backplate Shape: Rectangle Sloped Ceiling Compatible: No

Living Finish: No Uplight Only: No

#### Shade