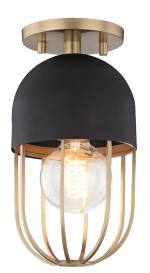

## HALEY H145601-AGB/BK

## **FINISHES**

AGED BRASS w/ Dusk Black

Coastal Suitable Finish (EPM): No

**DIMENSIONS** 

Height: 10.5" Width/Diameter: 5.5" Canopy/Backplate: 4.75" Product Weight: 2lb

Canopy/Backplate Shape: Round Sloped Ceiling Compatible: No