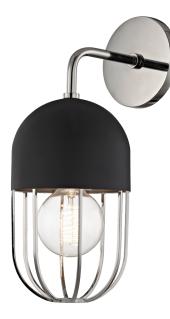

# FINISHES

POLISHED NICKEL w/ Dusk Black Coastal Suitable Finish (EPM): No

## DIMENSIONS

Height: 13.5" Width/Diameter: 5.5" Canopy/Backplate: 4.5" Product Weight: 3lb Extension: 7.5" Top to Center: 2.25" Canopy/Backplate Shape: Round Sloped Ceiling Compatible: No Living Finish: No Uplight Only: No

### Shade

### Bulb 1

Bulb Included: No Socket: E26 Medium Base Bulb Type: G25 Max Wattage: 60 Bulb Quantity: 1 Bulb Included: No Wire Length: 7" Switch Type: N/A Gem Box Required (2"x3"): No Dark Sky: No