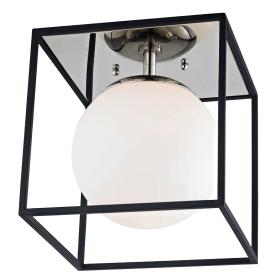

#### H141501S-PN/BK

## **FINISHES**

POLISHED NICKEL w/ Dusk Black Coastal Suitable Finish (EPM): No

## **DIMENSIONS**

Height: 9.5" Width/Diameter: 9.5" Product Weight: 6lb

Canopy/Backplate Shape: Square Sloped Ceiling Compatible: No

Living Finish: No Uplight Only: No

### Shade

Shade 1: Glass

Shade 1 Finish: Opal Matte Shade 1 Top Width: 4" Shade 1 Bottom L/W: 0" / 7.5" Shade 1 Height: 7.25"

Replacement Glass Item #(s): GLS-H160101-AE