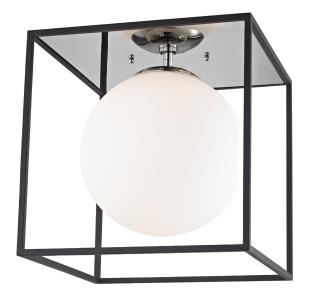

#### H141501L-PN/BK

## **FINISHES**

POLISHED NICKEL w/ Dusk Black Coastal Suitable Finish (EPM): No

## **DIMENSIONS**

Height: 14" Width/Diameter: 14" Product Weight: 10lb

Canopy/Backplate Shape: Square Sloped Ceiling Compatible: No

Living Finish: No Uplight Only: No

#### Shade

Shade 1: Glass

Shade 1 Finish: Opal Matte Shade 1 Top Width: 3"

Shade 1 Bottom L/W: 0" / 10.25"

Shade 1 Height: 10.25"

Replacement Glass Item #(s): GLS-H160804-AE