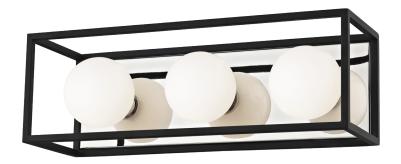

# **FINISHES**

POLISHED NICKEL w/ Dusk Black Coastal Suitable Finish (EPM): No

# **DIMENSIONS**

Height: 5" Width/Diameter: 15" Canopy/Backplate: 14.25" Product Weight: 6lb

Extension: 5"
Top to Center: 2.5"

Canopy/Backplate Shape: Rectangle Sloped Ceiling Compatible: No

Living Finish: No Uplight Only: No

## Shade

Shade 1: Glass

Shade 1 Finish: Opal Matte Shade 1 Top Width: 1.25" Shade 1 Height: 3.5"

Replacement Glass Item #(s): GLS-H141301-PN-

ΑE

### **ELECTRICAL**

Bulb 1 Bulb Included: No

Socket: G9

Bulb Type: G9 LED Max Wattage: 4 Bulb Quantity: 3 Bulb Included: No Wire Length: 120" Switch Type: N/A

Gem Box Required (2"x3"): No

Dark Sky: No