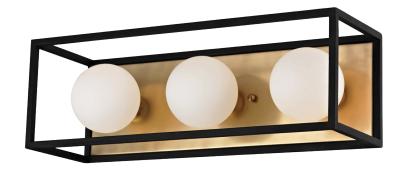

# FINISHES

AGED BRASS w/ Dusk Black Coastal Suitable Finish (EPM): No

## DIMENSIONS

Height: 5" Width/Diameter: 15" Canopy/Backplate: 14.25" Product Weight: 6lb Extension: 5" Top to Center: 2.5" Canopy/Backplate Shape: Rectangle Sloped Ceiling Compatible: No Living Finish: No Uplight Only: No

### Shade

Shade 1: Glass Shade 1 Finish: Opal Matte Shade 1 Top Width: 1.25" Shade 1 Height: 3.5" Replacement Glass Item #(s): GLS-H141301-AGB -AE