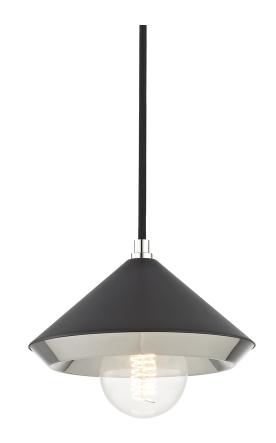

# **MARNIE**

#### H139701S-PN/BK

## POLISHED NICKEL w/ Dusk Black

Coastal Suitable Finish (EPM): No

## **DIMENSIONS**

Height: 7"
Width/Diameter: 8"
Minimum Height: 10.5"
Maximum Height: 118"
Canopy/Backplate: 4.5"
Product Weight: 2lb

Canopy/Backplate Shape: Round Sloped Ceiling Compatible: No

Living Finish: No Uplight Only: No