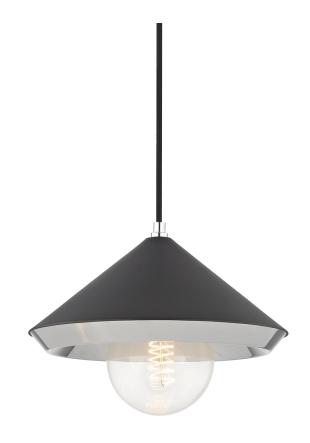

# **MARNIE**

### H139701L-PN/BK

## POLISHED NICKEL w/ Dusk Black

Coastal Suitable Finish (EPM): No

## **DIMENSIONS**

Height: 9"

Width/Diameter: 12.5" Minimum Height: 11" Maximum Height: 118" Canopy/Backplate: 4.5" Product Weight: 5lb

Canopy/Backplate Shape: Round Sloped Ceiling Compatible: No

Living Finish: No Uplight Only: No