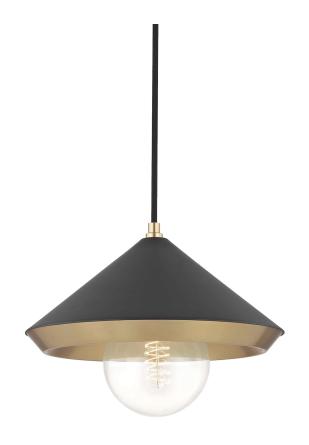

# **MARNIE**

#### H139701L-AGB/BK

## AGED BRASS w/ Dusk Black

Coastal Suitable Finish (EPM): No

## **DIMENSIONS**

Height: 9"

Width/Diameter: 12.5" Minimum Height: 11" Maximum Height: 118" Canopy/Backplate: 4.5"

Hanging Type: 120" Fabric Covered Cord

Product Weight: 5lb

Canopy/Backplate Shape: Round Sloped Ceiling Compatible: Yes

#### Shade