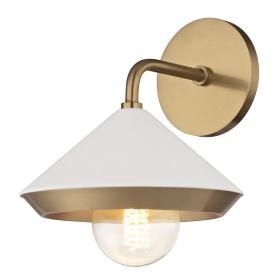

# **MARNIE**

#### H139101-AGB/WH

#### AGED BRASS w/ WHITE

Coastal Suitable Finish (EPM): No

## **DIMENSIONS**

Height: 10.5"
Width/Diameter: 8.5"
Canopy/Backplate: 4.75"
Product Weight: 2lb
Extension: 9"
Top to Center: 2"

Canopy/Backplate Shape: Round Sloped Ceiling Compatible: No

Living Finish: No Uplight Only: No