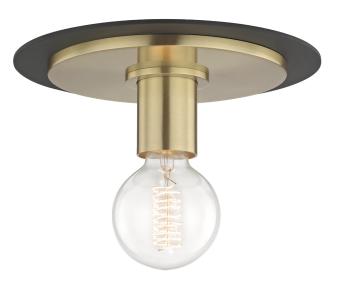

# MILO H137501S-AGB/BK

## **FINISHES**

AGED BRASS w/ Dusk Black

Coastal Suitable Finish (EPM): No

## **DIMENSIONS**

Height: 6.25" Width/Diameter: 9" Canopy/Backplate: 4.5" Product Weight: 5lb

Canopy/Backplate Shape: Round Sloped Ceiling Compatible: No

Living Finish: No Uplight Only: No

### Shade

Shade 1: Steel

Replacement Glass Item #(s): SHD-H137501-AGB

-S

## Bulb 1

Bulb Included: No

Socket: E26 Medium Base

Bulb Type: G40 Max Wattage: 60 Bulb Quantity: 1 Bulb Included: No Wire Length: 7"

Gem Box Required (2"x3"): No

Dark Sky: No