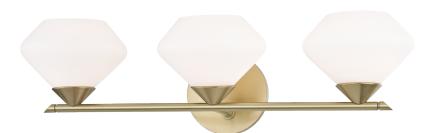

# **VALERIE**

# **DIMENSIONS**

Height: 6"

Width/Diameter: 21.75" Canopy/Backplate: 4.75" Product Weight: 5lb Extension: 7.5"

Top to Center: 4.625"

Canopy/Backplate Shape: Round Sloped Ceiling Compatible: No

Living Finish: No Uplight Only: Yes

## Shade

Shade 1: Glass Shade 1 Top Width: 6" Shade 1 Bottom L/W: 0" / 3.5"

Shade 1 Height: 4.25"

Replacement Glass Item #(s): GLS-H136301