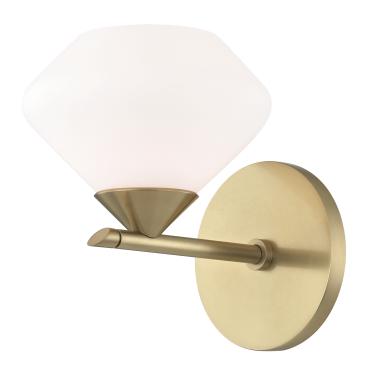

# **VALERIE**

### H136301-AGB

## **FINISHES**

#### **DIMENSIONS**

Height: 7"
Width/Diameter: 6"
Canopy/Backplate: 4.75"
Product Weight: 2lb
Extension: 7.5"
Top to Center: 4.625"

Canopy/Backplate Shape: Round Sloped Ceiling Compatible: No

Living Finish: No Uplight Only: Yes

#### Shade

Attachment: Socket Ring

Shade 1: Glass Shade 1 Top Width: 6" Shade 1 Bottom L/W: 0" / 3.5" Shade 1 Height: 4.25"

Replacement Glass Item #(s): GLS-H136301