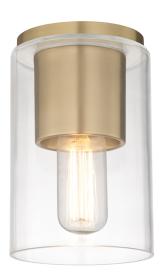

## **FINISHES**

#### AGED BRASS

Coastal Suitable Finish (EPM): No

# **DIMENSIONS**

Height: 8"

Width/Diameter: 5.25" Canopy/Backplate: 4.75" Product Weight: 3lb

Canopy/Backplate Shape: Round Sloped Ceiling Compatible: No

Living Finish: No Uplight Only: No

### Shade

Shade 1: Glass

Shade 1 Top Width: 5.25" Shade 1 Bottom L/W: 0" / 5.25"

Shade 1 Height: 7.5"

Replacement Glass Item #(s): GLS-H135101