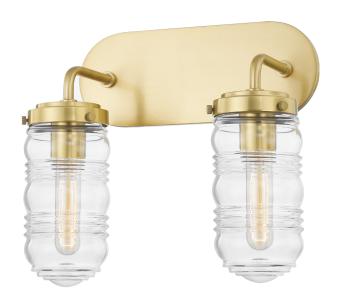

# **CLARA**

#### H124302-AGB

#### AGED BRASS (AGB)

Coastal Suitable Finish (EPM): No

## **DIMENSIONS**

Height: 12.25" Width/Diameter: 14.25" Product Weight: 4lb

Extension: 7"

Canopy/Backplate Shape: Rectangle Sloped Ceiling Compatible: No

Living Finish: No Uplight Only: No

#### Shade

Shade 1: Glass Shade 1 Top Width: 4" Shade 1 Bottom L/W: 0" / 4" Shade 1 Height: 7.825"

Replacement Glass Item #(s): GLS-H124101-CL