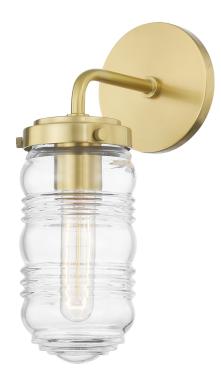

# FINISHES

AGED BRASS (AGB) Coastal Suitable Finish (EPM): No

### DIMENSIONS

Height: 12.25" Width/Diameter: 4.75" Canopy/Backplate: 4.75" Product Weight: 2lb Extension: 7" Canopy/Backplate Shape: Round Sloped Ceiling Compatible: No Living Finish: No Uplight Only: No

### Shade

Shade 1: Glass Shade 1 Top Width: 4" Shade 1 Bottom L/W: 0" / 4" Shade 1 Height: 7.825" Replacement Glass Item #(s): GLS-H124101-CL

# ELECTRICAL

Bulb 1

Bulb Included: No Socket: E26 Medium Base Max Wattage: 60 Bulb Quantity: 1 Bulb Included: No Wire Length: 120" Gem Box Required (2"x3"): No Dark Sky: No