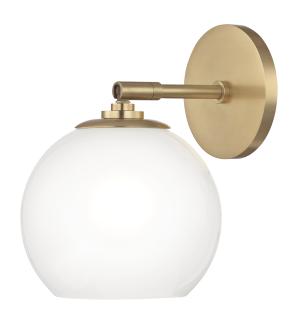

# **DIMENSIONS**

Height: 9"

Width/Diameter: 6.75" Canopy/Backplate: 4.75" Product Weight: 3lb Extension: 8" Top to Center: 2.25"

Conserv/Backglate C

Canopy/Backplate Shape: Round Sloped Ceiling Compatible: No

### Shade

Shade 1: Glass

Shade 1 Top Width: 1.25" Shade 1 Bottom L/W: 0" / 4.25"

Shade 1 Height: 5.75"

Replacement Glass Item #(s): GLS-H121101-AE