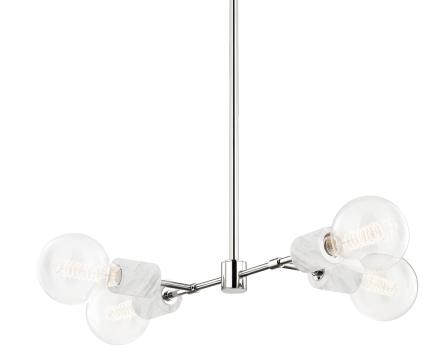

# **ASIME** H120704-PN

Asime mixes metal with marble for a look that is as simple as it is chic. Polished metal arms and accents pair with marble bulb bases holding incandescent globe bulbs. This fixture gives off a clear, bright glow that is sure to add shine and style to any space.

#### FINISHES

POLISHED NICKEL Coastal Suitable Finish (EPM): No

#### DIMENSIONS

Height: 9.25" Width/Diameter: 24.5" Minimum Height: 11" Maximum Height: 64" Canopy/Backplate: 4.75" Hanging Type: 1-3" / 1-6" / 1-12" / 2-18" Stems Product Weight: 8.8lb Canopy/Backplate Shape: Round Sloped Ceiling Compatible: No Living Finish: No Uplight Only: No