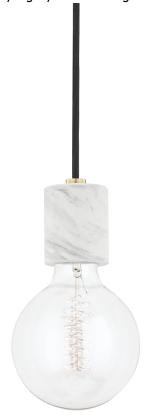

Asime mixes metal with marble for a look that is as simple as it is chic. Polished metal arms and accents pair with marble bulb bases holding incandescent globe bulbs. This fixture gives off a clear, bright glow that is sure to add shine and style to any space.

\*Due to the one-of-a-kind nature of the medium, exact colors and patterns may vary slightly from the image shown.