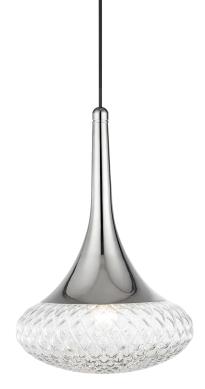

## DIMENSIONS

Height: 17.5" Width/Diameter: 11.75" Minimum Height: 21" Maximum Height: 125" Canopy/Backplate: 4.75" Product Weight: 7lb Canopy/Backplate Shape: Round Sloped Ceiling Compatible: No Living Finish: No Uplight Only: No

### Shade

Attachment: Screw Shade 1: Glass Shade 1 Top Width: 3.75" Shade 1 Bottom L/W: 0" / 11.75" Shade 1 Height: 5.75" Replacement Glass Item #(s): GLS-H114701D