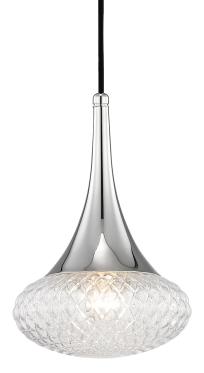

### DIMENSIONS

Height: 12.75" Width/Diameter: 8.5" Minimum Height: 16.25" Maximum Height: 123.25" Canopy/Backplate: 4.75" Product Weight: 4lb Canopy/Backplate Shape: Round Sloped Ceiling Compatible: No Living Finish: No Uplight Only: No

### Shade

Attachment: Screw Shade 1: Glass Shade 1 Top Width: 3.75" Shade 1 Bottom L/W: 0" / 8.5" Shade 1 Height: 4.5" Replacement Glass Item #(s): GLS-H114701C