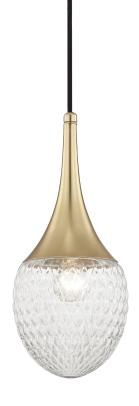

# BELLA H114701A-AGB

# FINISHES

AGED BRASS Coastal Suitable Finish (EPM): No

### DIMENSIONS

Height: 15.5" Width/Diameter: 6.75" Minimum Height: 19" Maximum Height: 126" Canopy/Backplate: 4.5" Product Weight: 4lb Canopy/Backplate Shape: Round Sloped Ceiling Compatible: No Living Finish: No Uplight Only: No

#### Shade

Shade 1: Glass Shade 1 Top Width: 3.75" Shade 1 Bottom L/W: 0" / 6.75" Shade 1 Height: 7.5" Replacement Glass Item #(s): GLS-H114701A