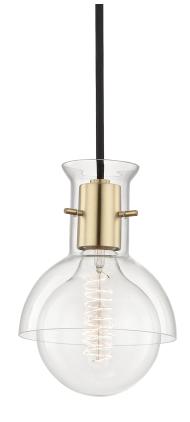

# FINISHES

AGED BRASS Coastal Suitable Finish (EPM): No

### DIMENSIONS

Height: 7.5" Width/Diameter: 6.25" Minimum Height: 9" Maximum Height: 123" Canopy/Backplate: 4.5" Product Weight: 3lb Canopy/Backplate Shape: Round Sloped Ceiling Compatible: No Living Finish: No Uplight Only: No

### Shade

Shade 1: Glass Shade 1 Top Width: 3" Shade 1 Bottom L/W: 0" / 6.25" Shade 1 Height: 7" Replacement Glass Item #(s): GLS-H111101-L

### Bulb 1

Bulb Included: No Socket: E26 Medium Base Max Wattage: 60 Bulb Quantity: 1 Bulb Included: No Wire Length: 120" Gem Box Required (2"x3"): No Dark Sky: No