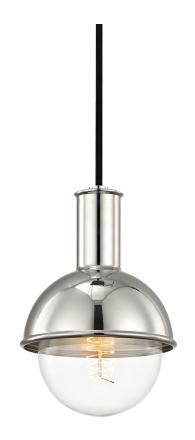

# **FINISHES**

AGED BRASS (AGB) OLD BRONZE (OB) POLISHED NICKEL (PN)

Coastal Suitable Finish (EPM): No

#### **DIMENSIONS**

Height: 9.5"

Width/Diameter: 6.25" Minimum Height: 11" Maximum Height: 124" Canopy/Backplate: 4.5" Product Weight: 3lb

Canopy/Backplate Shape: Round Sloped Ceiling Compatible: No

Living Finish: No Uplight Only: No

#### Shade

Shade 1: Steel