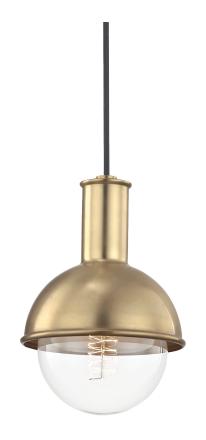

## **FINISHES**

#### AGED BRASS

Coastal Suitable Finish (EPM): No

# **DIMENSIONS**

Height: 9.5"

Width/Diameter: 6.25" Minimum Height: 11" Maximum Height: 124" Canopy/Backplate: 4.5" Product Weight: 3lb

Canopy/Backplate Shape: Round Sloped Ceiling Compatible: No

Living Finish: No Uplight Only: No

### Shade

Shade 1: Steel