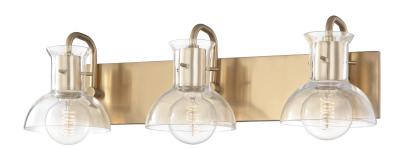

### **FINISHES**

#### AGED BRASS

Coastal Suitable Finish (EPM): No

# **DIMENSIONS**

Height: 7"

Width/Diameter: 24" Product Weight: 9lb Extension: 7.75" Top to Center: 4"

Canopy/Backplate Shape: Rectangle Sloped Ceiling Compatible: No

Living Finish: No Uplight Only: No

### Shade

Shade 1: Glass

Shade 1 Top Width: 3"

Shade 1 Bottom L/W: 0" / 5.75"

Shade 1 Height: 6.75"

Replacement Glass Item #(s): GLS-H111101-S

#### Bulb 1

Bulb Included: No

Socket: E26 Medium Base

Bulb Type: G25 Max Wattage: 60 Bulb Quantity: 3 Bulb Included: No Wire Length: 120" Switch Type: N/A

Gem Box Required (2"x3"): No

Dark Sky: No