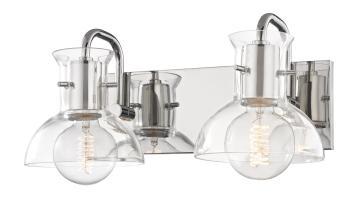

# **FINISHES**

POLISHED NICKEL Coastal Suitable Finish (EPM): No

#### DIMENSIONS

Height: 7" Width/Diameter: 14.5" Product Weight: 4lb Extension: 7.75" Top to Center: 4" Canopy/Backplate Shape: Rectangle Sloped Ceiling Compatible: No Living Finish: No Uplight Only: No

## Shade

Shade 1: Glass Shade 1 Top Width: 3" Shade 1 Bottom L/W: 0" / 5.75" Shade 1 Height: 6.75" Replacement Glass Item #(s): GLS-H111101-S

## ELECTRICAL

Bulb 1

Bulb Included: No Socket: E26 Medium Base Bulb Type: G25 Max Wattage: 60 Bulb Quantity: 2 Bulb Included: No Wire Length: 120" Gem Box Required (2"x3"): No Dark Sky: No