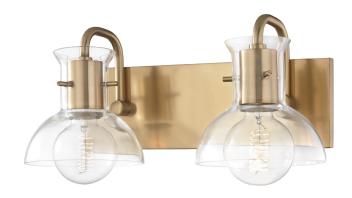

# FINISHES

AGED BRASS Coastal Suitable Finish (EPM): No

### DIMENSIONS

Height: 7" Width/Diameter: 14.5" Product Weight: 4lb Extension: 7.75" Top to Center: 4" Canopy/Backplate Shape: Rectangle Sloped Ceiling Compatible: No Living Finish: No Uplight Only: No

## Shade

Shade 1: Glass Shade 1 Top Width: 3" Shade 1 Bottom L/W: 0" / 5.75" Shade 1 Height: 6.75" Replacement Glass Item #(s): GLS-H111101-S

#### ELECTRICAL

Bulb 1

Bulb Included: No Socket: E26 Medium Base Bulb Type: G25 Max Wattage: 60 Bulb Quantity: 2 Bulb Included: No Wire Length: 120" Switch Type: N/A Gem Box Required (2"x3"): No Dark Sky: No