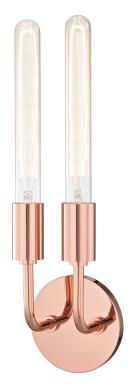

## **FINISHES**

AGED BRASS (AGB)
POLISHED NICKEL (PN)
POLISHED COPPER (POC)

Coastal Suitable Finish (EPM): No

### **DIMENSIONS**

Height: 16.5"
Width/Diameter: 4.75"
Canopy/Backplate: 4.75"
Product Weight: 2lb
Extension: 3.75"
Top to Center: 14.125"

Canopy/Backplate Shape: Round Sloped Ceiling Compatible: No

Living Finish: No Uplight Only: No

# Bulb 1

Bulb Included: No

Socket: E26 Medium Base

Max Wattage: 75
Bulb Quantity: 2
Bulb Included: No
Wire Length: 7"
Switch Type: N/A

Gem Box Required (2"x3"): No

Dark Sky: No