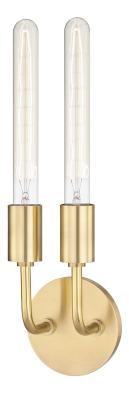

# FINISHES

AGED BRASS Coastal Suitable Finish (EPM): No

## DIMENSIONS

Height: 16.5" Width/Diameter: 4.75" Canopy/Backplate: 4.75" Product Weight: 2lb Extension: 3.75" Top to Center: 14.125" Canopy/Backplate Shape: Round Sloped Ceiling Compatible: No Living Finish: No Uplight Only: No