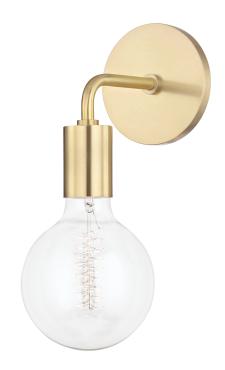

#### AGED BRASS

Coastal Suitable Finish (EPM): No

# **DIMENSIONS**

Height: 12.25"
Width/Diameter: 5"
Canopy/Backplate: 4.75"
Product Weight: 2lb
Extension: 7.25"
Top to Center: 2.25"

Canopy/Backplate Shape: Round Sloped Ceiling Compatible: No

Living Finish: No Uplight Only: No

## Bulb 1

Bulb Included: No

Socket: E26 Medium Base

Bulb Type: G40 Max Wattage: 60 Bulb Quantity: 1 Bulb Included: No Wire Length: 7" Switch Type: N/A

Gem Box Required (2"x3"): No

Dark Sky: No