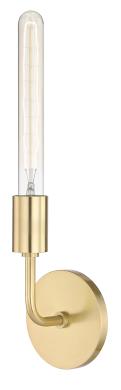

#### AGED BRASS

Coastal Suitable Finish (EPM): No

# **DIMENSIONS**

Height: 16.75" Width/Diameter: 4.75" Canopy/Backplate: 4.75" Product Weight: 2lb Extension: 3.75" Top to Center: 14.5"

Canopy/Backplate Shape: Round Sloped Ceiling Compatible: No

Living Finish: No Uplight Only: No

# Bulb 1

Bulb Included: No

Socket: E26 Medium Base Bulb Type: T10-9.5 Max Wattage: 75 Bulb Quantity: 1 Bulb Included: No Wire Length: 7"

Switch Type: N/A

Gem Box Required (2"x3"): No

Dark Sky: No