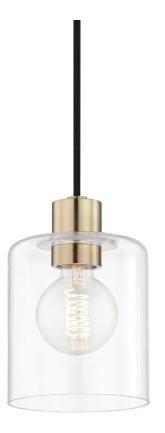

#### AGED BRASS

Coastal Suitable Finish (EPM): No

# **DIMENSIONS**

Height: 8.25" Width/Diameter: 5.5" Minimum Height: 11.75" Maximum Height: 110.75" Canopy/Backplate: 4.5" Product Weight: 3.08lb

Canopy/Backplate Shape: Round Sloped Ceiling Compatible: No

#### Shade

Shade 1: Glass

Shade 1 Top Width: 5.5" Shade 1 Bottom L/W: 0" / 5.5"

Shade 1 Height: 6.25"

Replacement Glass Item #(s): GLS-H108101

#### Bulb 1

Bulb Included: No

Socket: E26 Medium Base

Bulb Type: G25 Max Wattage: 60 Bulb Quantity: 1 Bulb Included: No Wire Length: 120"

Gem Box Required (2"x3"): No

Dark Sky: No