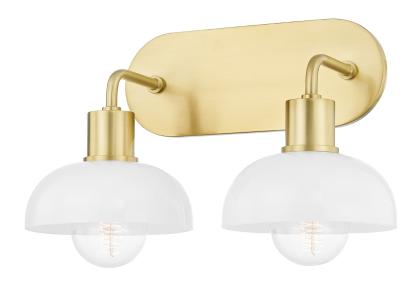

### **FINISHES**

#### AGED BRASS

Coastal Suitable Finish (EPM): No

# **DIMENSIONS**

Height: 10.75" Width/Diameter: 15" Product Weight: 5lb Extension: 8.25"

Canopy/Backplate Shape: Rectangle Sloped Ceiling Compatible: No

Living Finish: No Uplight Only: Yes

#### Shade

Shade 1: Glass Shade 1 Finish: Glossy Shade 1 Bottom L/W: 0" / 8.75"

Shade 1 Height: 3.5"

Replacement Glass Item #(s): GLS-H107301