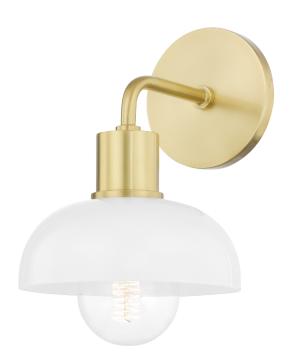

#### AGED BRASS

Coastal Suitable Finish (EPM): No

# **DIMENSIONS**

Height: 10.75" Width/Diameter: 7" Canopy/Backplate: 4.75" Product Weight: 2.75lb Extension: 8.25"

Canopy/Backplate Shape: Round Sloped Ceiling Compatible: No

Living Finish: No Uplight Only: Yes

## Shade

Shade 1: Glass Shade 1 Finish: Glossy Shade 1 Bottom L/W: 0" / 8.75"

Shade 1 Height: 3.5"

Replacement Glass Item #(s): GLS-H107301

#### Bulb 1

Bulb Included: No

Socket: E26 Medium Base

Bulb Type: G25 Max Wattage: 60 Bulb Quantity: 1 Bulb Included: No Wire Length: 120"

Gem Box Required (2"x3"): No

Dark Sky: No