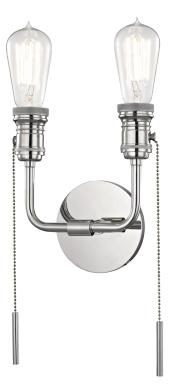

# FINISHES

POLISHED NICKEL Coastal Suitable Finish (EPM): No

## DIMENSIONS

Height: 13" Width/Diameter: 7.75" Canopy/Backplate: 4.75" Product Weight: 2lb Extension: 3.5" Top to Center: 10.75" Canopy/Backplate Shape: Round Sloped Ceiling Compatible: No Living Finish: No Uplight Only: No

#### Bulb 1

Bulb Included: No Socket: E26 Medium Base Max Wattage: 60 Bulb Quantity: 2 Bulb Included: No Wire Length: 7" Switch Type: Pull Chain Gem Box Required (2"x3"): No Dark Sky: No