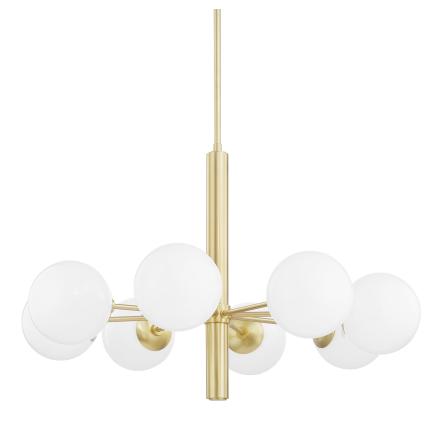

## H105808-AGB

Globe lighting that's truly global. This go-anywhere, frosted-glass ceiling light brings universal design to any room in the house. Available in aged brass, old bronze and polished nickel, Stella gives mid-century modern a fresh makeover with her sleek curves and endless style.

# **DIMENSIONS**

Height: 23" Width/Diameter: 36" Minimum Height: 26.75" Maximum Height: 62.75" Canopy/Backplate: 5.5"

Hanging Type: 1-3" / 1-6" / 1-12" / 1-18" Stems

Product Weight: 18lb

Canopy/Backplate Shape: Round Sloped Ceiling Compatible: No

## Shade

Shade 1: Glass Shade 1 Top Width: 3" Shade 1 Bottom L/W: 0" / 3"

Shade 1 Height: 6.75"

Replacement Glass Item #(s): GLS-H105101