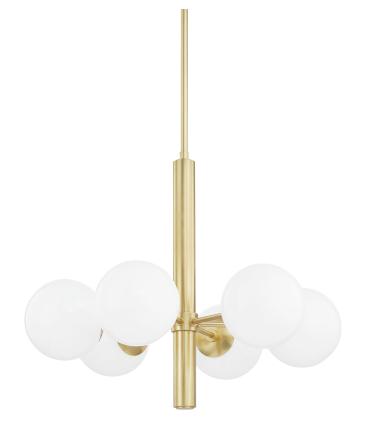

# **STELLA**

### H105806-AGB

Globe lighting that's truly global. This go-anywhere, frosted-glass ceiling light brings universal design to any room in the house. Available in aged brass, old bronze and polished nickel, Stella gives mid-century modern a fresh makeover with her sleek curves and endless style.

# **DIMENSIONS**

Height: 23.75" Width/Diameter: 28" Minimum Height: 26.75" Maximum Height: 62.75" Canopy/Backplate: 4.75"

Hanging Type: 1-3" / 1-6" / 1-12" / 1-18" Stems

Product Weight: 14lb

Canopy/Backplate Shape: Round Sloped Ceiling Compatible: No

### Shade

Shade 1: Glass Shade 1 Top Width: 3" Shade 1 Bottom L/W: 0" / 3"

Shade 1 Height: 6.75"

Replacement Glass Item #(s): GLS-H105101