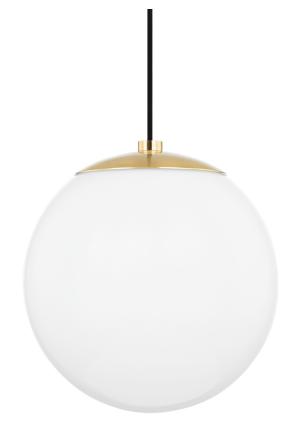

### H105701L-AGB

Globe lighting that's truly global. This go-anywhere, frosted-glass ceiling light brings universal design to any room in the house. Available in aged brass, old bronze and polished nickel, Stella gives mid-century modern a fresh makeover with her sleek curves and endless style.

### AGED BRASS

Coastal Suitable Finish (EPM): No

### Shade

Shade 1: Glass Shade 1 Finish: Glossy Shade 1 Top Width: 12" Shade 1 Bottom L/W: 0" / 12"

Shade 1 Height: 12"

Replacement Glass Item #(s): GLS-H105701L