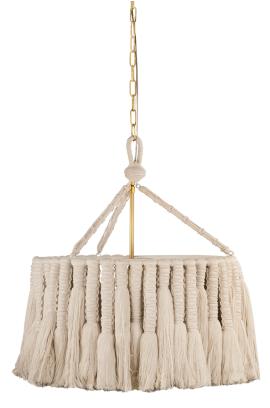

# SHAYLA H1022701-AGB

Covered in handcrafted cotton tassels, the bohemian-inspired Shayla makes the case for soft textures in lighting design. Using macrame techniques, this pendant transforms a classic drum shade into a work of art. The intricate woven fiber technique extends to the suspensior system and decorative top diffuser, creating a sense of cohesion throughout the fixture.

## Shade

Shade 1: Natural Woven Shade 1 Finish: Cotton String Shade 1 Top Width: 1.75" Shade 1 Height: 13" Shade 2: Natural Woven Shade 2 Finish: Cotton String Shade 2 Top Width: 1.75" Shade 2 Height: 13"