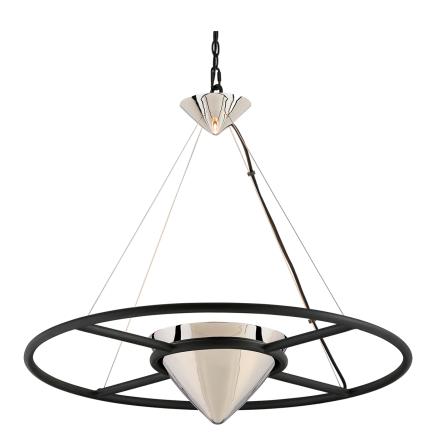

# **ZERO GRAVITY**

FL4817

## **DIMENSIONS**

Height: 29.25" Width/Diameter: 32"

Sloped Ceiling Compatible: No

Living Finish: No Uplight Only: No