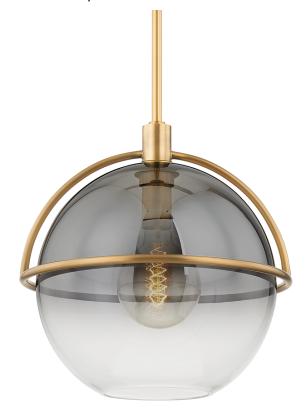

## F9416-PBR

A smoked plated glass globe is suspended in a Patina Brass frame, taking a familiar pendant silhouette to the next level. The glass has a stunning, almost two-tone appearance when lit and contrasts beautifully with the brass finish for a luxurious, refined look that is extremely usable. Hang in multiples or alone in smaller spaces—two different sizes suit a variety of locations.