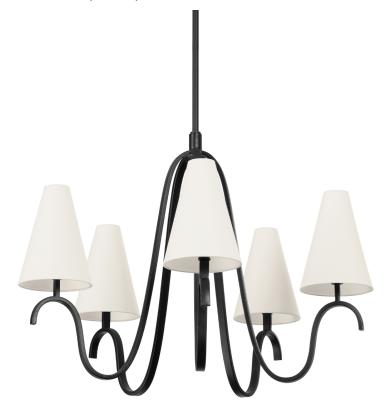

#### F9341-FOR

Traditional off-white linen shades contrast against soft, swooping Forged Iron metalwork to create the perfect transitional piece. Available as a one-light sconce and three- or five-light chandelier, Melor adds chic style to any interior.

# **DIMENSIONS**

Height: 31"

Width/Diameter: 40.5" Minimum Height: 38.75" Maximum Height: 83.25" Canopy/Backplate: 6.5"

Hanging Type: 1-6" / 2-12" / 1-18" Stems

Product Weight: 15.4lb

Canopy/Backplate Shape: Round Sloped Ceiling Compatible: Yes