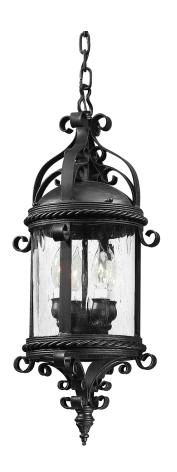

# **PAMPLONA**

F9124-SFB

#### SOFT OFF BLACK

Coastal Suitable Finish (EPM): No

## **DIMENSIONS**

Height: 25"

Width/Diameter: 10.25" Canopy/Backplate: 5.25" Product Weight: 21.56lb

Canopy/Backplate Shape: Rectangular

Sloped Ceiling Compatible: No

Living Finish: No Uplight Only: No