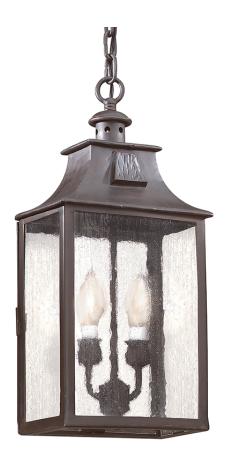

# **NEWTON**

F9004-SFB

# **DIMENSIONS**

Height: 19"
Width/Diameter: 9"
Length: 5.5"
Minimum Height: 25"
Maximum Height: 67"
Hanging Type: 72" Chain
Product Weight: 9.24lb

Extension: 5.5"

Sloped Ceiling Compatible: Yes

Living Finish: No Uplight Only: No