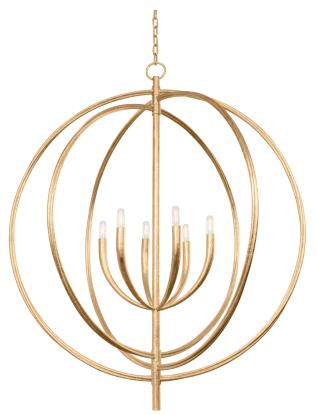

### F8840-VGL

All stemming from the same center arm, three concentric circles orbit a sloping, tapered candelabra centerpiece. Open and airy, the metalwork and smooth silhouette give this modern design an organic feel. Finished in Vintage Gold Leaf or Black Iron and available in five- or six-light options, this beautiful orb pendant is a floating work of art.

#### **DIMENSIONS**

Height: 47.5"
Width/Diameter: 40"
Minimum Height: 53"
Maximum Height: 122.5"
Canopy/Backplate: 6"
Hanging Type: 72" Chain
Product Weight: 20lb

Sloped Ceiling Compatible: Yes

Living Finish: No Uplight Only: No