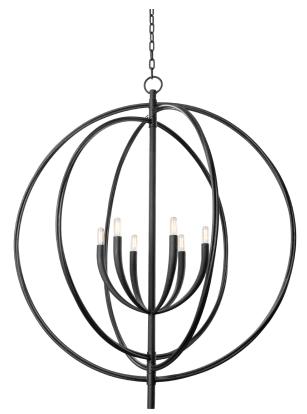

#### F8840-BI

All stemming from the same center arm, three concentric circles orbit a sloping, tapered candelabra centerpiece. Open and airy, the metalwork and smooth silhouette give this modern design an organic feel. Finished in Vintage Gold Leaf or Black Iron and available in five- or six-light options, this beautiful orb pendant is a floating work of art.

#### **DIMENSIONS**

Height: 47.5"
Width/Diameter: 40"
Minimum Height: 53"
Maximum Height: 122.5"
Canopy/Backplate: 6"
Hanging Type: 72" Chain
Product Weight: 20lb

Sloped Ceiling Compatible: No

Living Finish: No Uplight Only: No

## Bulb 1

Bulb Included: No Bulb Type: T8-3.5 Max Wattage: 60 Bulb Quantity: 6 Bulb Included: No Wire Length: 120"

Gem Box Required (2"x3"): No

Dark Sky: No