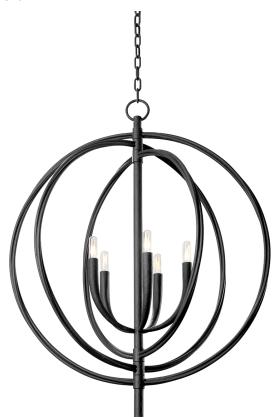

## F8830-BI

All stemming from the same center arm, three concentric circles orbit a sloping, tapered candelabra centerpiece. Open and airy, the metalwork and smooth silhouette give this modern design an organic feel. Finished in Vintage Gold Leaf or Black Iron and available in five- or six-light options, this beautiful orb pendant is a floating work of art.

#### **DIMENSIONS**

Height: 37.25"
Width/Diameter: 30"
Minimum Height: 42.75"
Maximum Height: 112.25"
Canopy/Backplate: 6"
Hanging Type: 72" Chain
Product Weight: 15lb

Sloped Ceiling Compatible: Yes

Living Finish: No Uplight Only: No